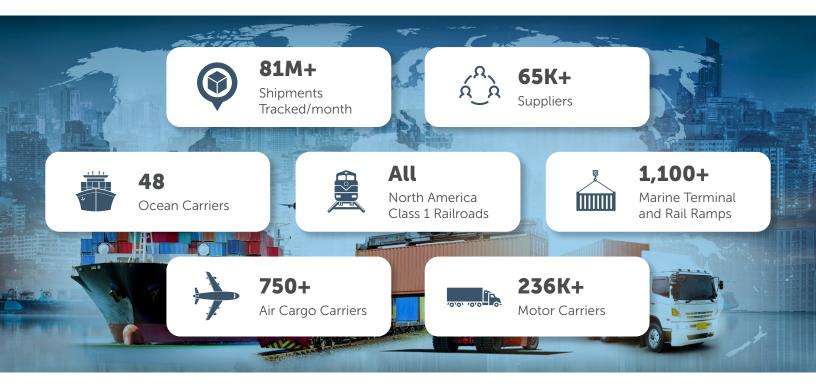

## About Blume Global

Blume Global is a multimodal supply chain orchestration platform that unites end-to-end visibility, supplier management and logistics execution. As the single source of truth for logistics data, Blume provides visibility throughout the value chain, from sourcing to delivery, allowing customers to use Blume solutions to navigate disruptions and create agile plans amid supply chain uncertainty. Blume has the most extensive network among logistics technology providers. The company's direct connectivity to the ocean, air, rail, parcel, LTL and truckload carriers combines with Blume's solutions and rich history of providing industry data to maximize transportation spend, improve customer service and reduce carbon emissions for users. By developing technology that streamlines the logistics world, Blume Global is leading the industry in creating supply chain sustainability solutions, fighting climate change by eliminating significant carbon emissions in a world where most freight is transported using fossil fuels.